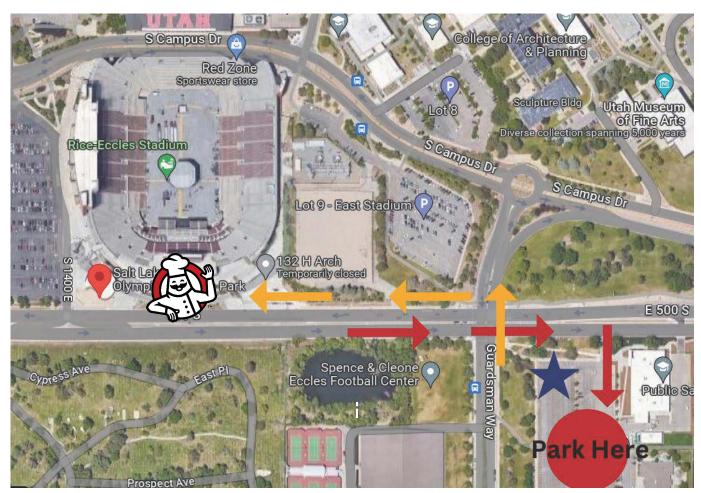

## Directions to Club Entry

Address: 595 Guardsman Way

- Park in the Guardsman Lot 595 Guardsman Way.
- Follow the red arrows passed the stadium, through the stop light and take a right into the parking lot right before the Public Safety building.
- If you would like to walk, follow the yellow arrows by crossing the the street at 500 S and take a left towards the stadium.
- If you would like to wait for a golf cart shuttle, go to the corner of the parking lot, where the blue star is located. There will be two shuttles available throughout the event.
- The main entrance is located on the South side of the stadium (yellow star), right inbetween Gate L and the ticket office.
- The receptionist at the front desk will help guide you to your event.